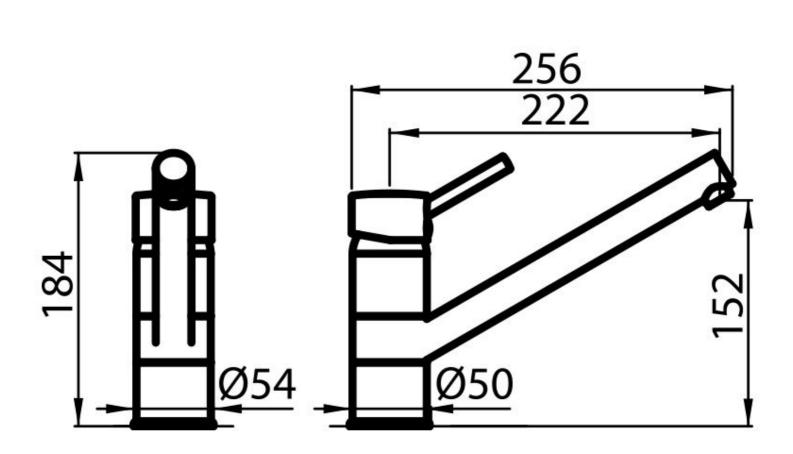

### DETAILS

| Mixer type            | Single lever mixer tap with rotating barrel. |
|-----------------------|----------------------------------------------|
| Texture               | Chromed                                      |
| Material              | Brass                                        |
| Rotating angle        | 360°                                         |
| Strenghtening plate   | ø54mm                                        |
| Cartrigde             | With ceramic discs                           |
| Mixer hole            | ø35mm                                        |
| Rear encumbrance      | 15mm                                         |
| Max worktop thickness | 40mm                                         |

#### **TECHNICAL DATA**